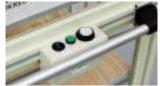

### HC-24 <for 24 trays>

Load capacity 100 kg

Platform size 760 x 770 mm

Platform height 1230 mm Handle height 950 mm Empty weight 106 kg

HC-24/ Operation panel