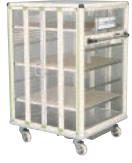

### Serving Cart (With Electric Motor)

### HC-24 <for 24 trays>

Load capacity 100 kg

Platform size 760 x 770 mm

Platform height 1230 mm Handle height 950 mm Empty weight 106 kg

HC-24/ Operation panel