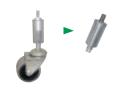

Shock Absorbing Socket (SA-SO M12) Excellent shock absorbing performance by special component parts resulting in smooth and silent moving.

Left: Caster with shock absorbing sockets Right: Shock absorbing socket