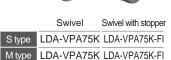

#### **Suitable Casters**

for DC Twin wheeled casters with VPA-K wheels

Twin wheeled casters Bolt hole fitting type for BC with VPA-K wheels

for HC Shock absorbing casters with WUW wheels