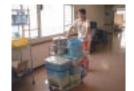

# For Medical Treatment · Nursing · Walfare

#### Garbage Cart (For Collecting and Delivering Diapers)

### DC-S

Load capacity 80 kg

480 x 600 mm Platform size

Platform height 900 mm Handle height 900 mm Empty weight 19.4 kg



DC-S \*Rubber handle cover is reference use only



DC-S in use at Kanazawa City Hospital



DC-M (Special ordered size) in use at Jukoen, a walfare facility.

### Medical Cart (Stable and Silent Type)

### **BC-S**

Load capacity Top shelf: 10 kg / Bottom shelf: 10 kg

Platform size 455 x 580 mm

Platform height 1010 mm Handle height 950 mm 23.0 kg Empty weight



BC-S (Shock absorbing sockets type) \*Socket color is reference only.



Shock Absorbing Socket (SA-SO M12) Excellent shock absorbing performance by special component parts resulting in smooth and silent moving.

Left: Caster with shock absorbing sockets Right: Shock absorbing socket

#### **Suitable Casters**

for DC Twin wheeled casters with VPA-K wheels









Twin wheeled casters Bolt hole fitting type for BC with VPA-K wheels







for HC Shock absorbing casters with WUW wheels



### Serving Cart (With Electr