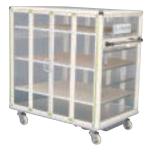

### Serving Cart (With Electric Motor)

## **HC-36** <for 36 trays>

Load capacity 100 kg

Platform size 760 x 1150 mm

Platform height 1230 mm
Handle height 950 mm
Empty weight 116 kg

HC-36

Wheel with electric motor