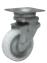

Shock Absorbing Socket (SA-SO M12) Excellent shock absorbing performance by special component parts resulting in smooth and silent moving.

Left: Caster with shock absorbing sockets Right: Shock absorbing socket

#### **Suitable Casters**

for DC Twin wheeled casters with VPA-K wheels

Twin wheeled casters Bolt hole fitting type for BC with VPA-K wheels

for HC Shock absorbing casters with WUW wheels