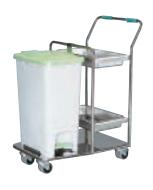

#### Garbage Cart (For Collecting and Delivering Diapers)

### DC-S

Load capacity 80 kg

480 x 600 mm Platform size

Platform height 900 mm Handle height 900 mm Empty weight 19.4 kg

DC-S \*Rubber handle cover is reference use only

DC-S in use at Kanazawa City Hospital