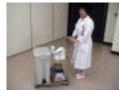

### DC-S

Load capacity 80 kg

480 x 600 mm Platform size

Platform height 900 mm Handle height 900 mm Empty weight 19.4 kg

DC-S \*Rubber handle cover is reference use only

DC-S in use at Kanazawa City Hospital