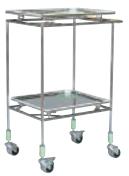

### Medical Cart (Stable and Silent Type)

### **BC-S**

Load capacity Top shelf: 10 kg / Bottom shelf: 10 kg

Platform size 455 x 580 mm

Platform height 1010 mm Handle height 950 mm 23.0 kg Empty weight

BC-S (Shock absorbing sockets type) \*Socket color is reference only.